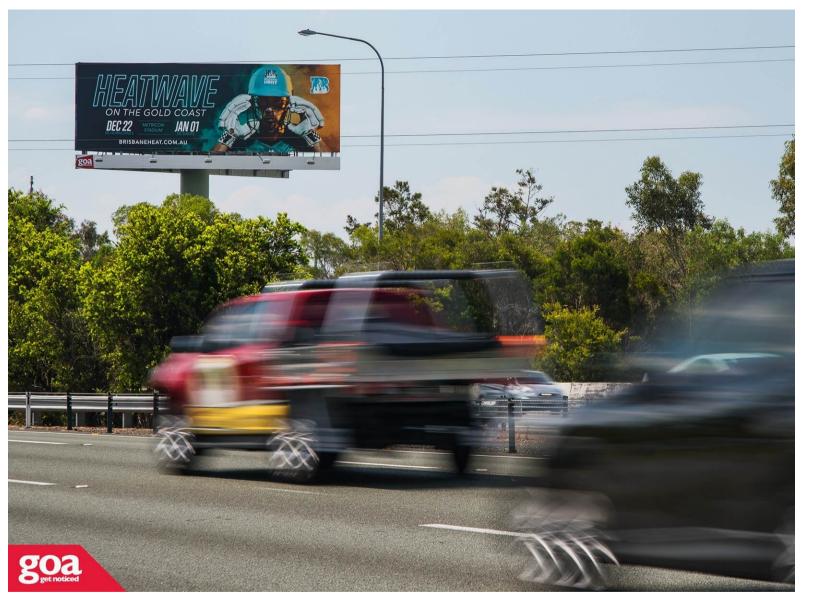

This CLASSIC SPECTACULAR billboard is located halfway between Brisbane and the Gold Coast on the ten lane M1 Motorway just 4 km south of the exit to the Logan Motorway. Highly elevated on a single pole and illuminated this landmark SPECTACULAR is impressive and is one of just a handful of sites located on the M1 on the right hand side of the highway it's visible to traffic travelling northbound towards Brisbane. The site commands attention as the largest site on the M1 and is viewed by enormous volumes of traffic daily.

M1Mwy Distillery Rd, Beenleigh - Inbound 4207 0005

Brisbane South

Illuminated

Coles Beenleigh 94 Google Map data ©2024 Google